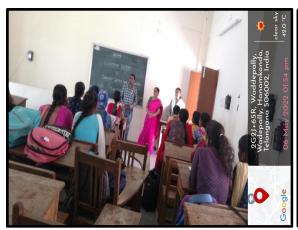

## EXTENSION LECTURE CONDUCTED BY THE DEPARTMENT OF COMPUTER SCIENCE & APPLICATIONS

| Academic<br>Year | Resource Person              | Topic Covered                                         |
|------------------|------------------------------|-------------------------------------------------------|
| 2020 – 21        | V. Poornachander             | Techno trends in Computer Science for the next decade |
| 2020 – 21        | Dr. K. Ilaiah                | Web Technologies                                      |
| 2021 – 22        | S. Nagaparameshwara<br>Chary | Multimedia Systems                                    |
| 2021 – 22        | S. Nagaparameshwara<br>Chary | Data Types in C                                       |
| 2022 – 23        | Dr. G.Bapuji                 | Latest technologies in computer science               |

#### **EXTENSION LECTURE 2020 - 2021**

| Academic<br>Year | Resource Person              | Topic Covered      |
|------------------|------------------------------|--------------------|
| 2021 – 22        | S. Nagaparameshwara<br>Chary | Multimedia Systems |
| 2021 – 22        | S. Nagaparameshwara<br>Chary | Data Types in C    |