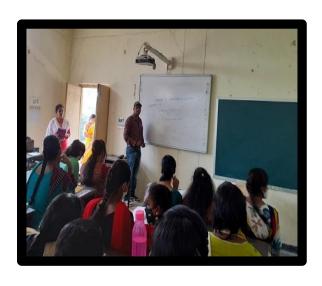

## EXTENSION LECTURE CONDUCTED BY THE DEPARTMENT OF COMPUTER SCIENCE & APPLICATIONS

| Academic<br>Year | Resource Person              | Topic Covered                                         |
|------------------|------------------------------|-------------------------------------------------------|
| 2020 – 21        | V. Poornachander             | Techno trends in Computer Science for the next decade |
| 2020 – 21        | Dr. K. Ilaiah                | Web Technologies                                      |
| 2021 – 22        | S. Nagaparameshwara<br>Chary | Multimedia Systems                                    |
| 2021 – 22        | S. Nagaparameshwara<br>Chary | Data Types in C                                       |
| 2022 – 23        | Dr. G.Bapuji                 | Latest technologies in computer science               |

### **EXTENSION LECTURE 2020 - 2021**

| Academic<br>Year | Resource Person  | Topic Covered                                         |
|------------------|------------------|-------------------------------------------------------|
| 2020 – 21        | V. Poornachander | Techno trends in Computer Science for the next decade |
| 2020 – 21        | Dr. K. Ilaiah    | Web Technologies                                      |