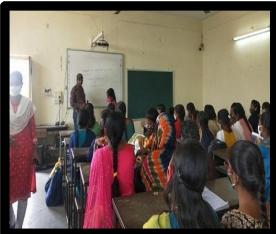

## EXTENSION LECTURE CONDUCTED BY THE DEPARTMENT OF COMPUTER SCIENCE & APPLICATIONS

| Academic<br>Year | Resource Person              | Topic Covered                                         |
|------------------|------------------------------|-------------------------------------------------------|
| 2020 – 21        | V. Poornachander             | Techno trends in Computer Science for the next decade |
| 2020 – 21        | Dr. K. Ilaiah                | Web Technologies                                      |
| 2021 – 22        | S. Nagaparameshwara<br>Chary | Multimedia Systems                                    |
| 2021 – 22        | S. Nagaparameshwara<br>Chary | Data Types in C                                       |
| 2022 – 23        | Dr. G.Bapuji                 | Latest technologies in computer science               |

#### **EXTENSION LECTURE 2020 - 2021**

| Academic<br>Year | Resource Person              | Topic Covered      |
|------------------|------------------------------|--------------------|
| 2021 – 22        | S. Nagaparameshwara<br>Chary | Multimedia Systems |
| 2021 – 22        | S. Nagaparameshwara<br>Chary | Data Types in C    |