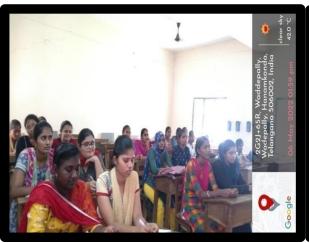

## EXTENSION LECTURE CONDUCTED BY THE DEPARTMENT OF COMPUTER SCIENCE & APPLICATIONS

| Academic<br>Year | Resource Person              | Topic Covered                                         |
|------------------|------------------------------|-------------------------------------------------------|
| 2020 – 21        | V. Poornachander             | Techno trends in Computer Science for the next decade |
| 2020 – 21        | Dr. K. Ilaiah                | Web Technologies                                      |
| 2021 – 22        | S. Nagaparameshwara<br>Chary | Multimedia Systems                                    |
| 2021 – 22        | S. Nagaparameshwara<br>Chary | Data Types in C                                       |
| 2022 – 23        | Dr. G.Bapuji                 | Latest technologies in computer science               |

#### **EXTENSION LECTURE 2022 – 23**

| Academic<br>Year | Resource Person | Topic Covered                           |
|------------------|-----------------|-----------------------------------------|
| 2022 – 23        | Dr. G.Bapuji    | Latest technologies in computer science |